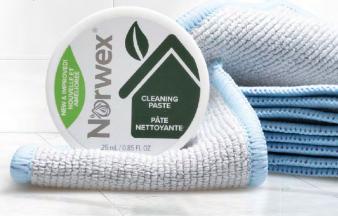

#### Join For FREE Starter Kit

pay only \$9.95 shipping and handling plus tax where applicable

10 Mini EnviroCloth Samples, graphite with blue trim 1 Mini Power Cleaning Poste, 25 ml/0.85 fl oz.

Colors may vary