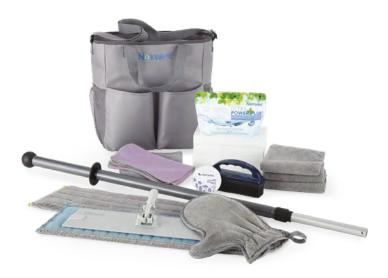

### Standard Starter Kit - FREE<sup>†</sup>

plus tax where applicable, and \$9.95 shipping and handling

EnviroCloth (graphite), Window Cloth (amethyst with graphite trim), Dusting
Mitt (graphite), Power Cleaning Paste (74 ml / 2.5 fl. oz.), Ultra Power Plus™
Laundry Detergent (250 g / 8.8 oz.), Superior Mop Starter System, Rubber
Brush, Body and Face Pack (graphite), Kit Carry-All Tote