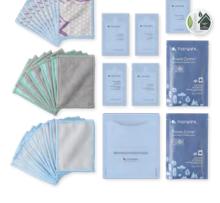

## Sample Starter Kit - \$30

plus tax where applicable, and \$9.95 shipping and handling

5 Skin Care Sample Sachets, 2 PowerZyme Sachets, Single Sachet Holder, Mini Window Cloth Samples (colors may vary, pack of 10), Mini EnviroCloth Samples (colors may vary, pack of 10), Mini Body & Face Cloths Samples (colors may vary, pack of 10), Power Cleaning Paste, mini (25 ml / 0.85 fl. oz.)